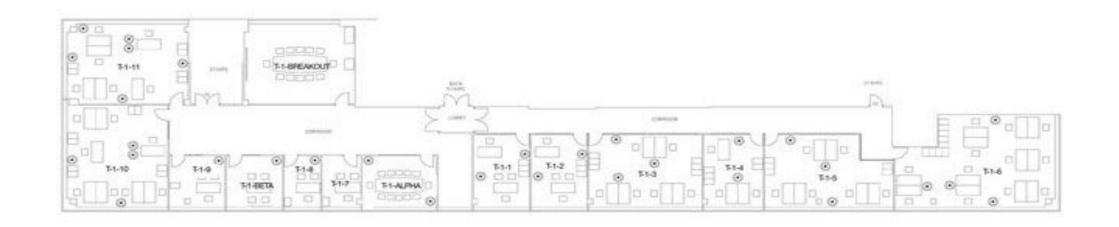

ices**

Leasehold offices at Tameway Tower offer you a number of features and facilities to provide the perfect office environment:

- Air Conditioning
- Security
- Monitored CCTV
- Lift Access
- 24 Hour Access
- Door Entry System
- Disabled Access
- Kitchen
- Maintenance
- Post Handling
- Reception Services
- Range of Meeting & Training Rooms
- Parking
- On-site Café



### **Serviced Offices**

Flexible accommodation tailored to suit your business needs. Services available include:

- ♦ Furnished Suites/Daily Cleaning
- Flexible Licence Agreements
- ♦ Building Insurance/Maintenance
- Security/Monitored CCTV
- ♦ Dedicated Telephone Numbers
- ♦ 24 Hour Access
- ♦ Range of Meeting & Training Rooms
- Free Use of Breakout Areas & Unlimited WIFI
- Secretarial Services/Post Handling
- Parking